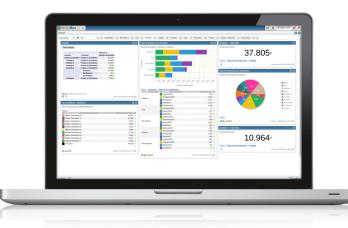

## Customize

Customize your Dashboards to present the most relevant charts and reports for each individual and circumstance.

Customize your Dashboard to present the most relevant charts and reports, gaining agility and efficiency.

Navigate with efficiency and simplicity through WhiteBox reports.

Use the drill down feature to analyze each level of detail of your multidimensional database. You can, for example, visualize medical productivity by month, modality and procedure.