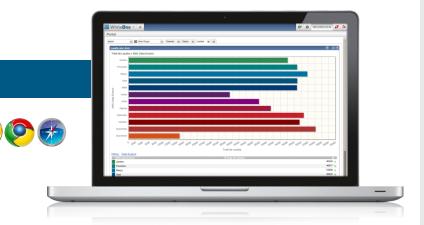

## Highlights

- Web-based: Accessed from any browser (IE, Firefox, Chrome, Safari)
- Accessible from mobile devices (iPad, iPhone, Android)
- Compatible with all major databases (SQL Server, Oracle and PostgreSQL)
- No development required to integrate WhiteBox to your database
- Extremely intuitive interface that enables end-users to configure customized views
- Secure access control to your data based on roles and profiles
- Multiple visualization modes, such as: graphs, charts, pivot tables and indicators
- Export to image, Excel and PDF
- Efficient and easy to use