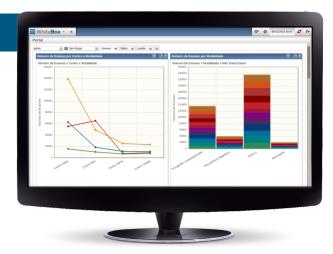

Customize your Dashboard to present the most relevant charts and reports, gaining agility and efficiency.

Navigate with efficiency and simplicity through WhiteBox reports.

Use the drill down feature to analyze each level of detail of your multidimensional database. You can, for example, visualize medical productivity by month, modality and procedure.