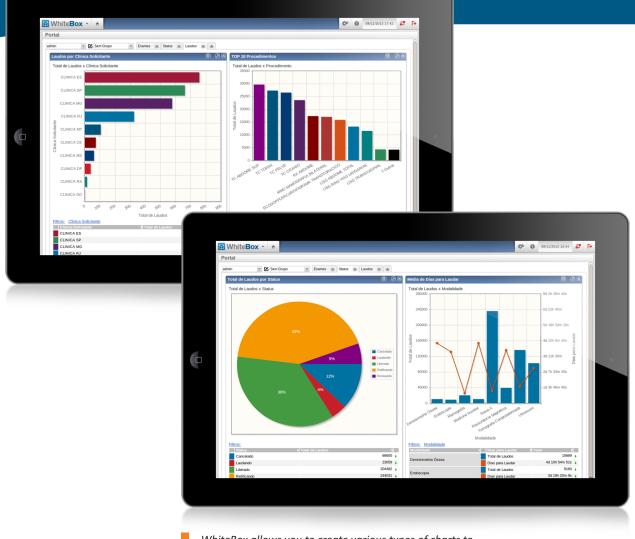

Business Intelligence at your fingertips

Accessible, intuitive, robust and compatible with all major databases, WhiteBox has just the tools you need.

WhiteBox allows you to create various types of charts to visualize the data from your multidimensional database.

Customize your Dashboard to present the most relevant charts and reports, gaining agility and efficiency.

Navigate with efficiency and simplicity through WhiteBox reports.

Use the drill down feature to analyze each level of detail of your multidimensional database. You can, for example, visualize medical productivity by month, modality and procedure.